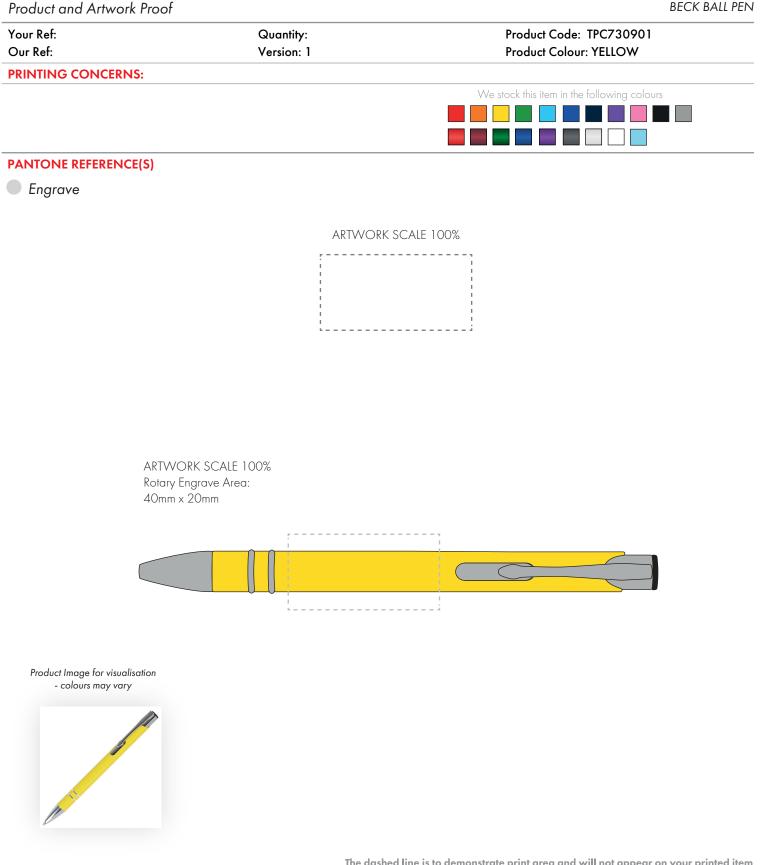

The dashed line is to demonstrate print area and will not appear on your printed item

- 1. Your order will not go in to print and production time cannot be confirmed, unless artwork has been approved via the online system.
- 2. Once printed, artwork cannot be amended, mistakes must be rectified at visual stage.
- 3. Claims for faulty goods will be honoured, only if the goods are returned to us. We will not issue credits/refunds for items that have been distributed. Please ensure that goods are satisfactory before distribution
- 4. We are not responsible for delays during transit.